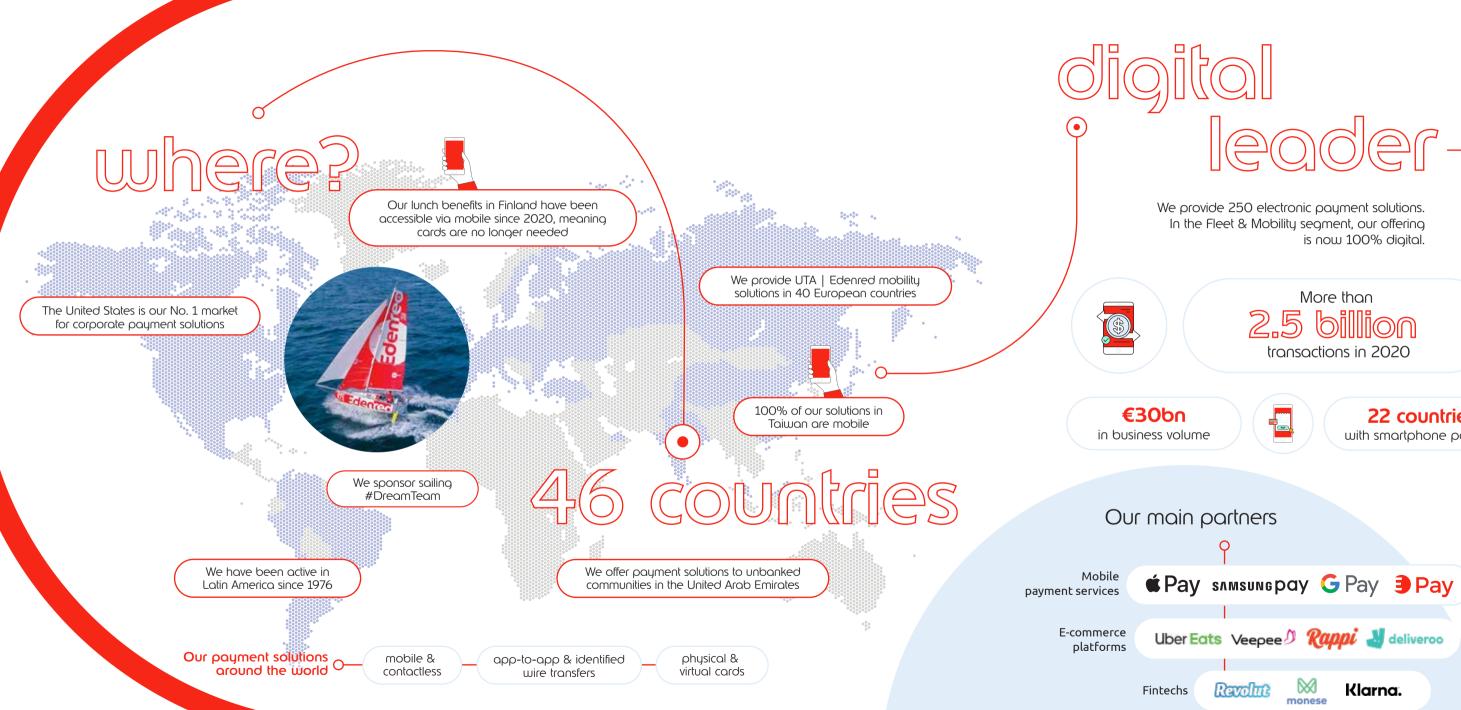

socially

We provide 250 electronic payment solutions. In the Fleet & Mobility segment, our offering is now 100% digital.

More than

Klarna.

transactions in 2020

Our main partners

Uber Eats Veepee 4 Rappi 🕹 delivered

22 countries with smartphone payment The Ideal program reflects our commitment to corporate social responsibility.