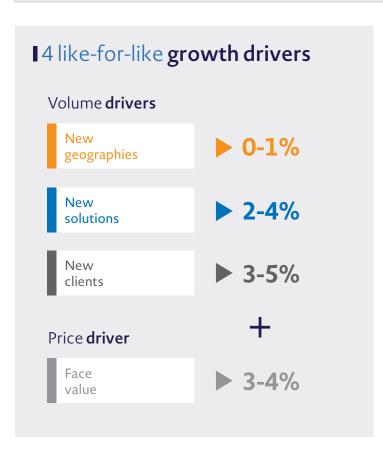

(1) Normalized targets (normalized growth means the level of growth that the Group believes it can achieve in an economic environment in which there is no increase in unemployment).

<sup>(2)</sup> Ratio between the like-for-like change in operating EBIT and the like-for-like change in operating revenue.