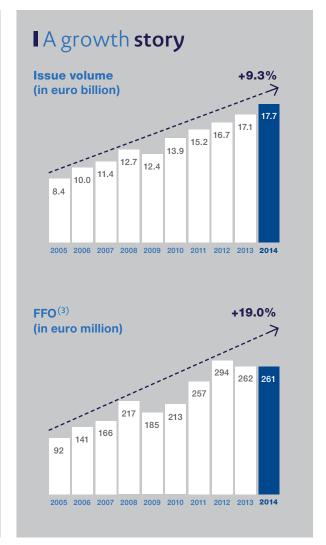

## I Key figures In euro million 2014 17,713 Issue volume Operating revenue 958 Finacial revenue 76 **Total revenue** 1,034 **EBIT** 343 **Recurring Net Profit After Tax** 194 Funds from operations (FFO) 261 Net debt 268 A well-balanced geographical exposure Latine America - 50% Europe - 46% Rest of the world - 4% As a % of 2014 issue volume