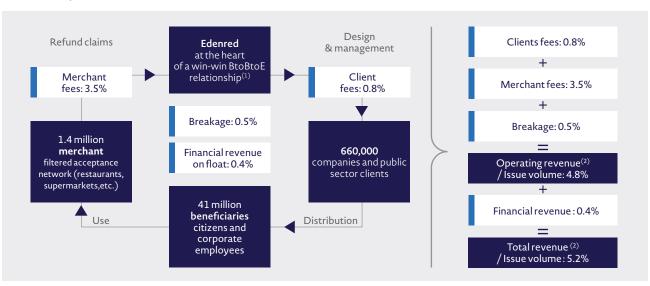

| Finance & purchasing                                | Marketing & sales                                            | Public authorities                                |
| Offer         | Ticket Restaurant*  Ticket Alimentación*  Ticket Cultura*  Ticket CESU  Commuter Check*  NutriSavings™  White is a visual and the communication of the comm | Ticket  Ticket  Ticket  Clean Way*  Expendia Smart* | ● Ticket Kadéos* ● Ticket Compliments* ● Accentiv' Mimética* | ■ Ticket Restaurant    DINAGE   Ticket   Service* |

<sup>\*</sup>IV : Issue volume

## I A unique business model



## I Key figures In euro million 2014 17,713 Issue volume Operating revenue 958 Finacial revenue 76 **Total revenue** 1,034 **EBIT** 343 **Recurring Net Profit After Tax** 194 Funds from operations (FFO) 261 Net debt 268 A well-balanced geographical exposure Latine America - 50% Europe - 46% Rest of the world - 4% As a % of 2014 issue volume







(1) Normalized targets (normalized growth means the level of growth that the Group believes it can achieve in an economic environment in which there is no increase in unemployment).

<sup>(2)</sup> Ratio between the like-for-like change in operating EBIT and the like-for-like change in operating revenue.

<sup>(3)</sup> Funds From Operations before non recurring items.