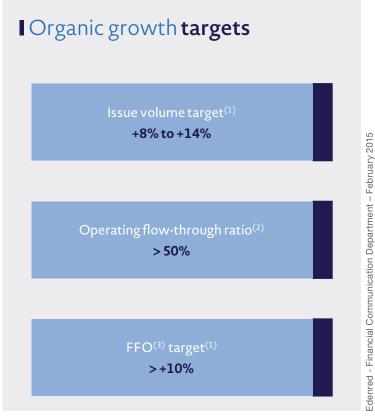

(1) Normalized targets (normalized growth means the level of growth that the Group believes it can achieve in an economic environment in which there is no increase in unemployment).

<sup>(2)</sup> Ratio between the like-for-like change in operating EBIT and the like-for-like change in operating revenue.

<sup>(3)</sup> Funds From Operations before non recurring items.